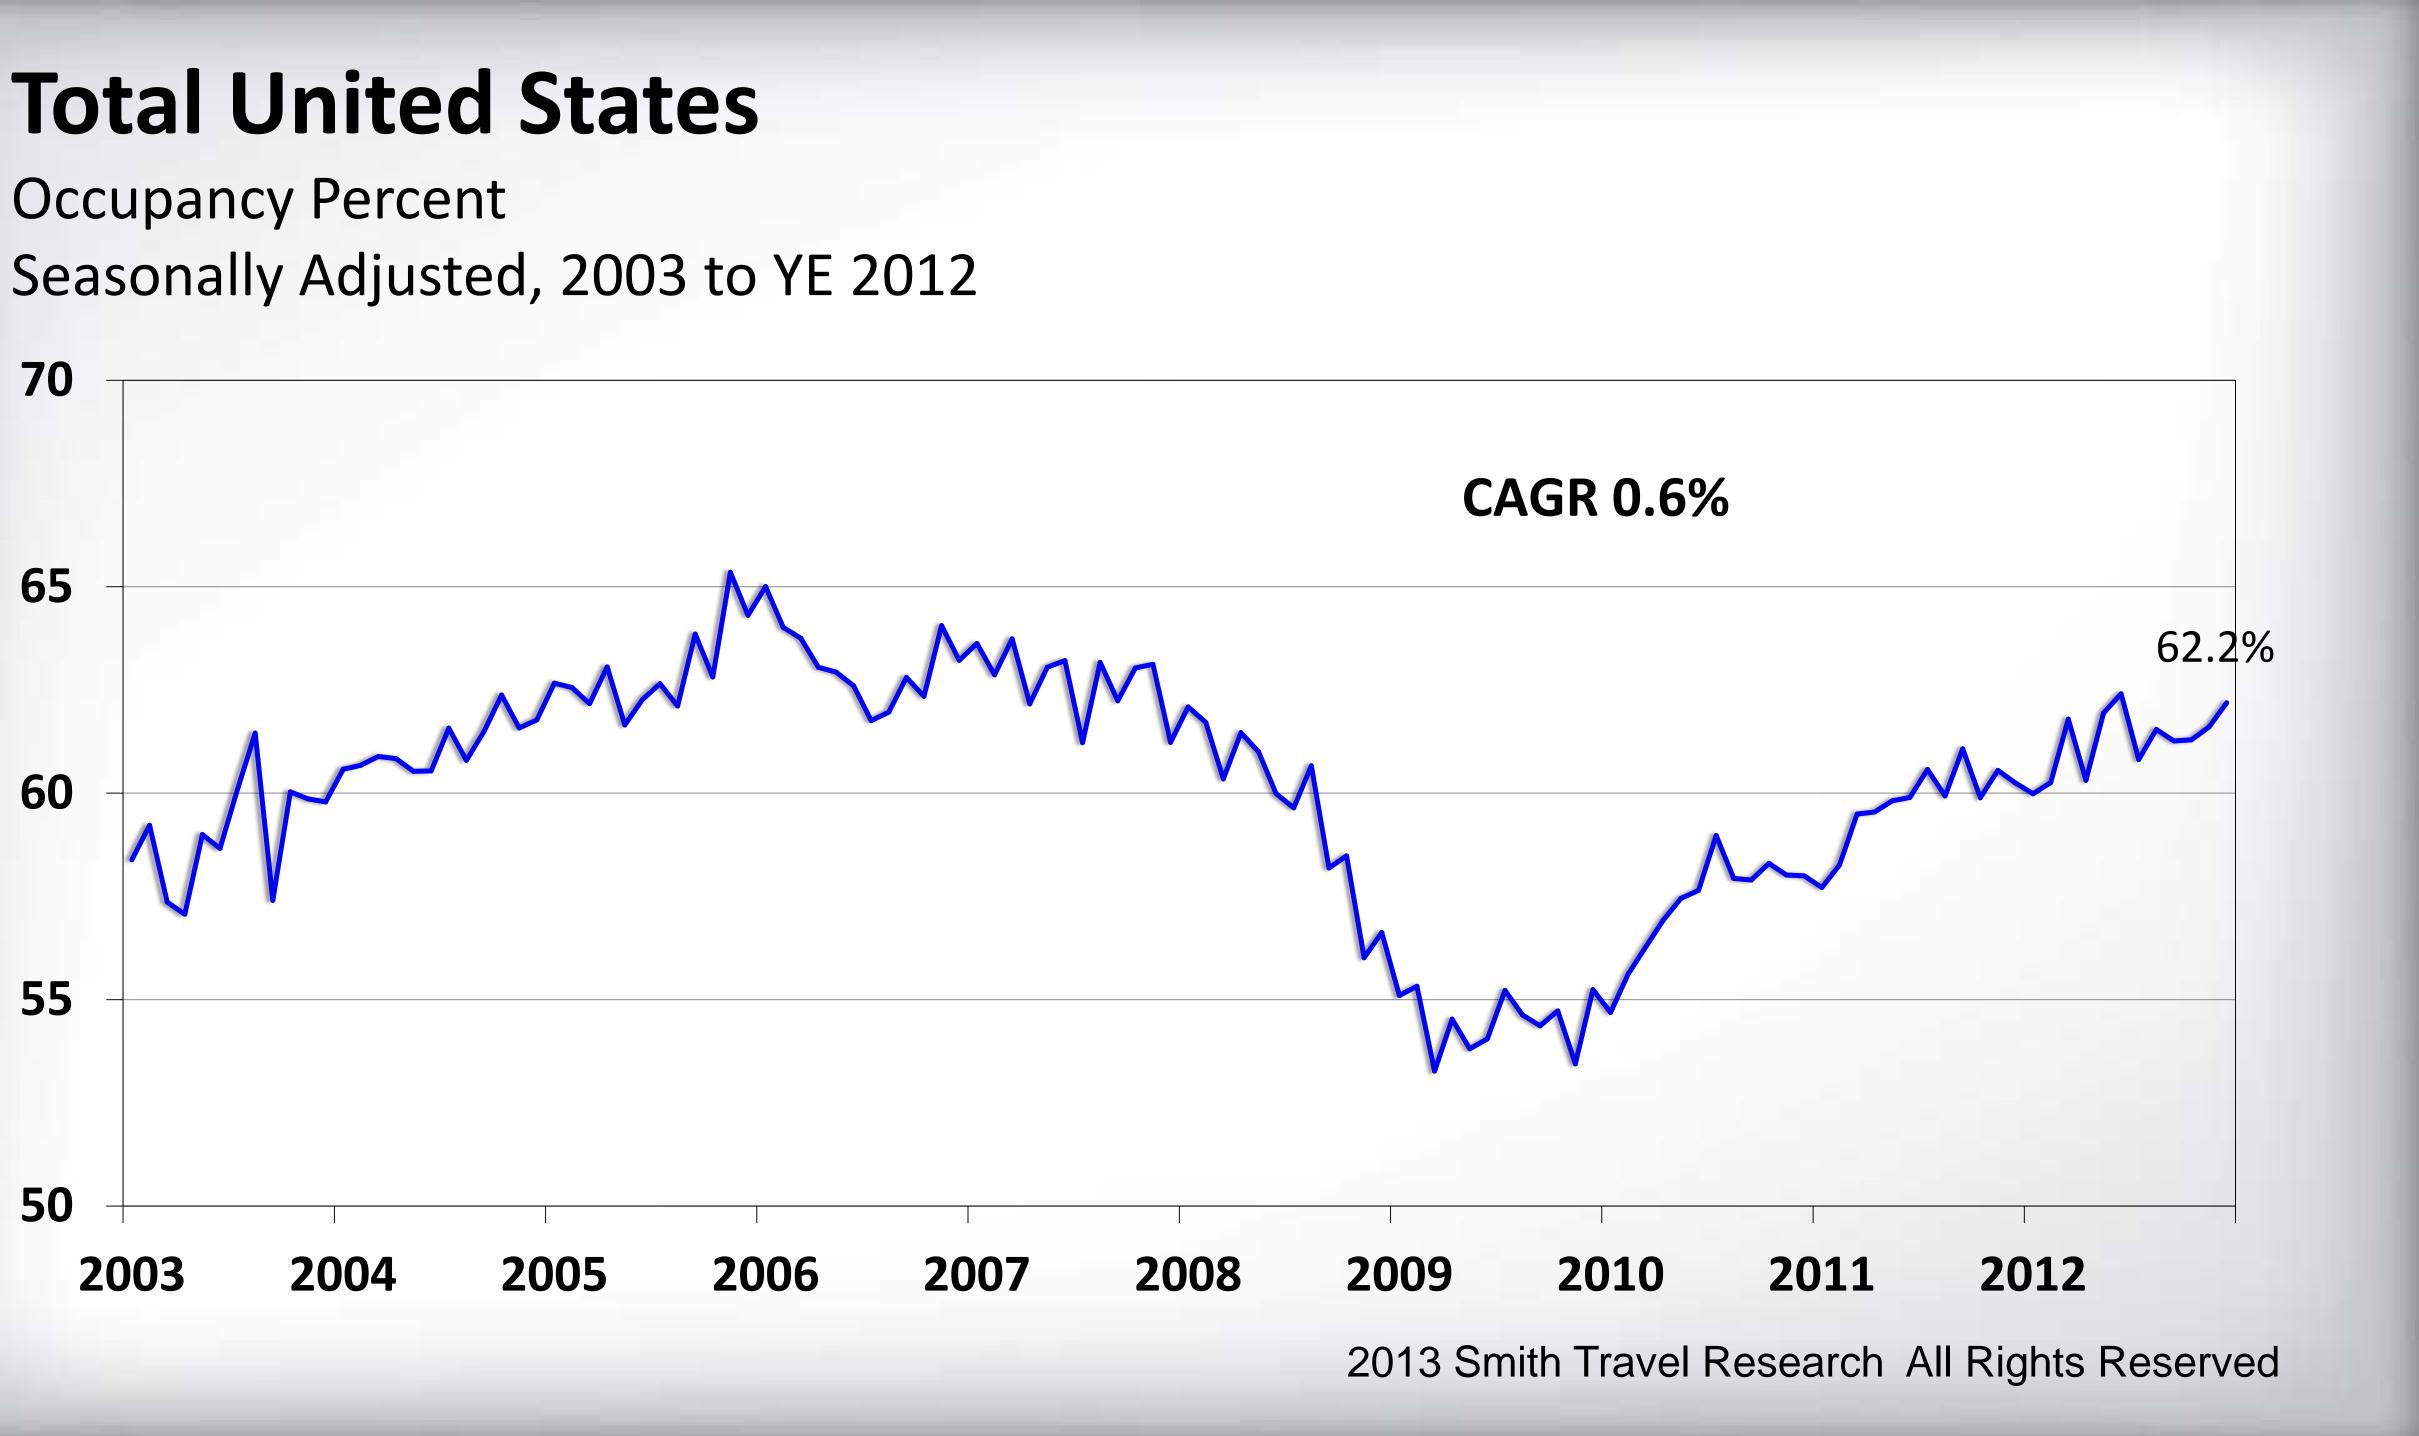

# **Total United States**

**Room Supply/Demand Percent Change** Twelve Month Moving Average, 1989 to YE 2012