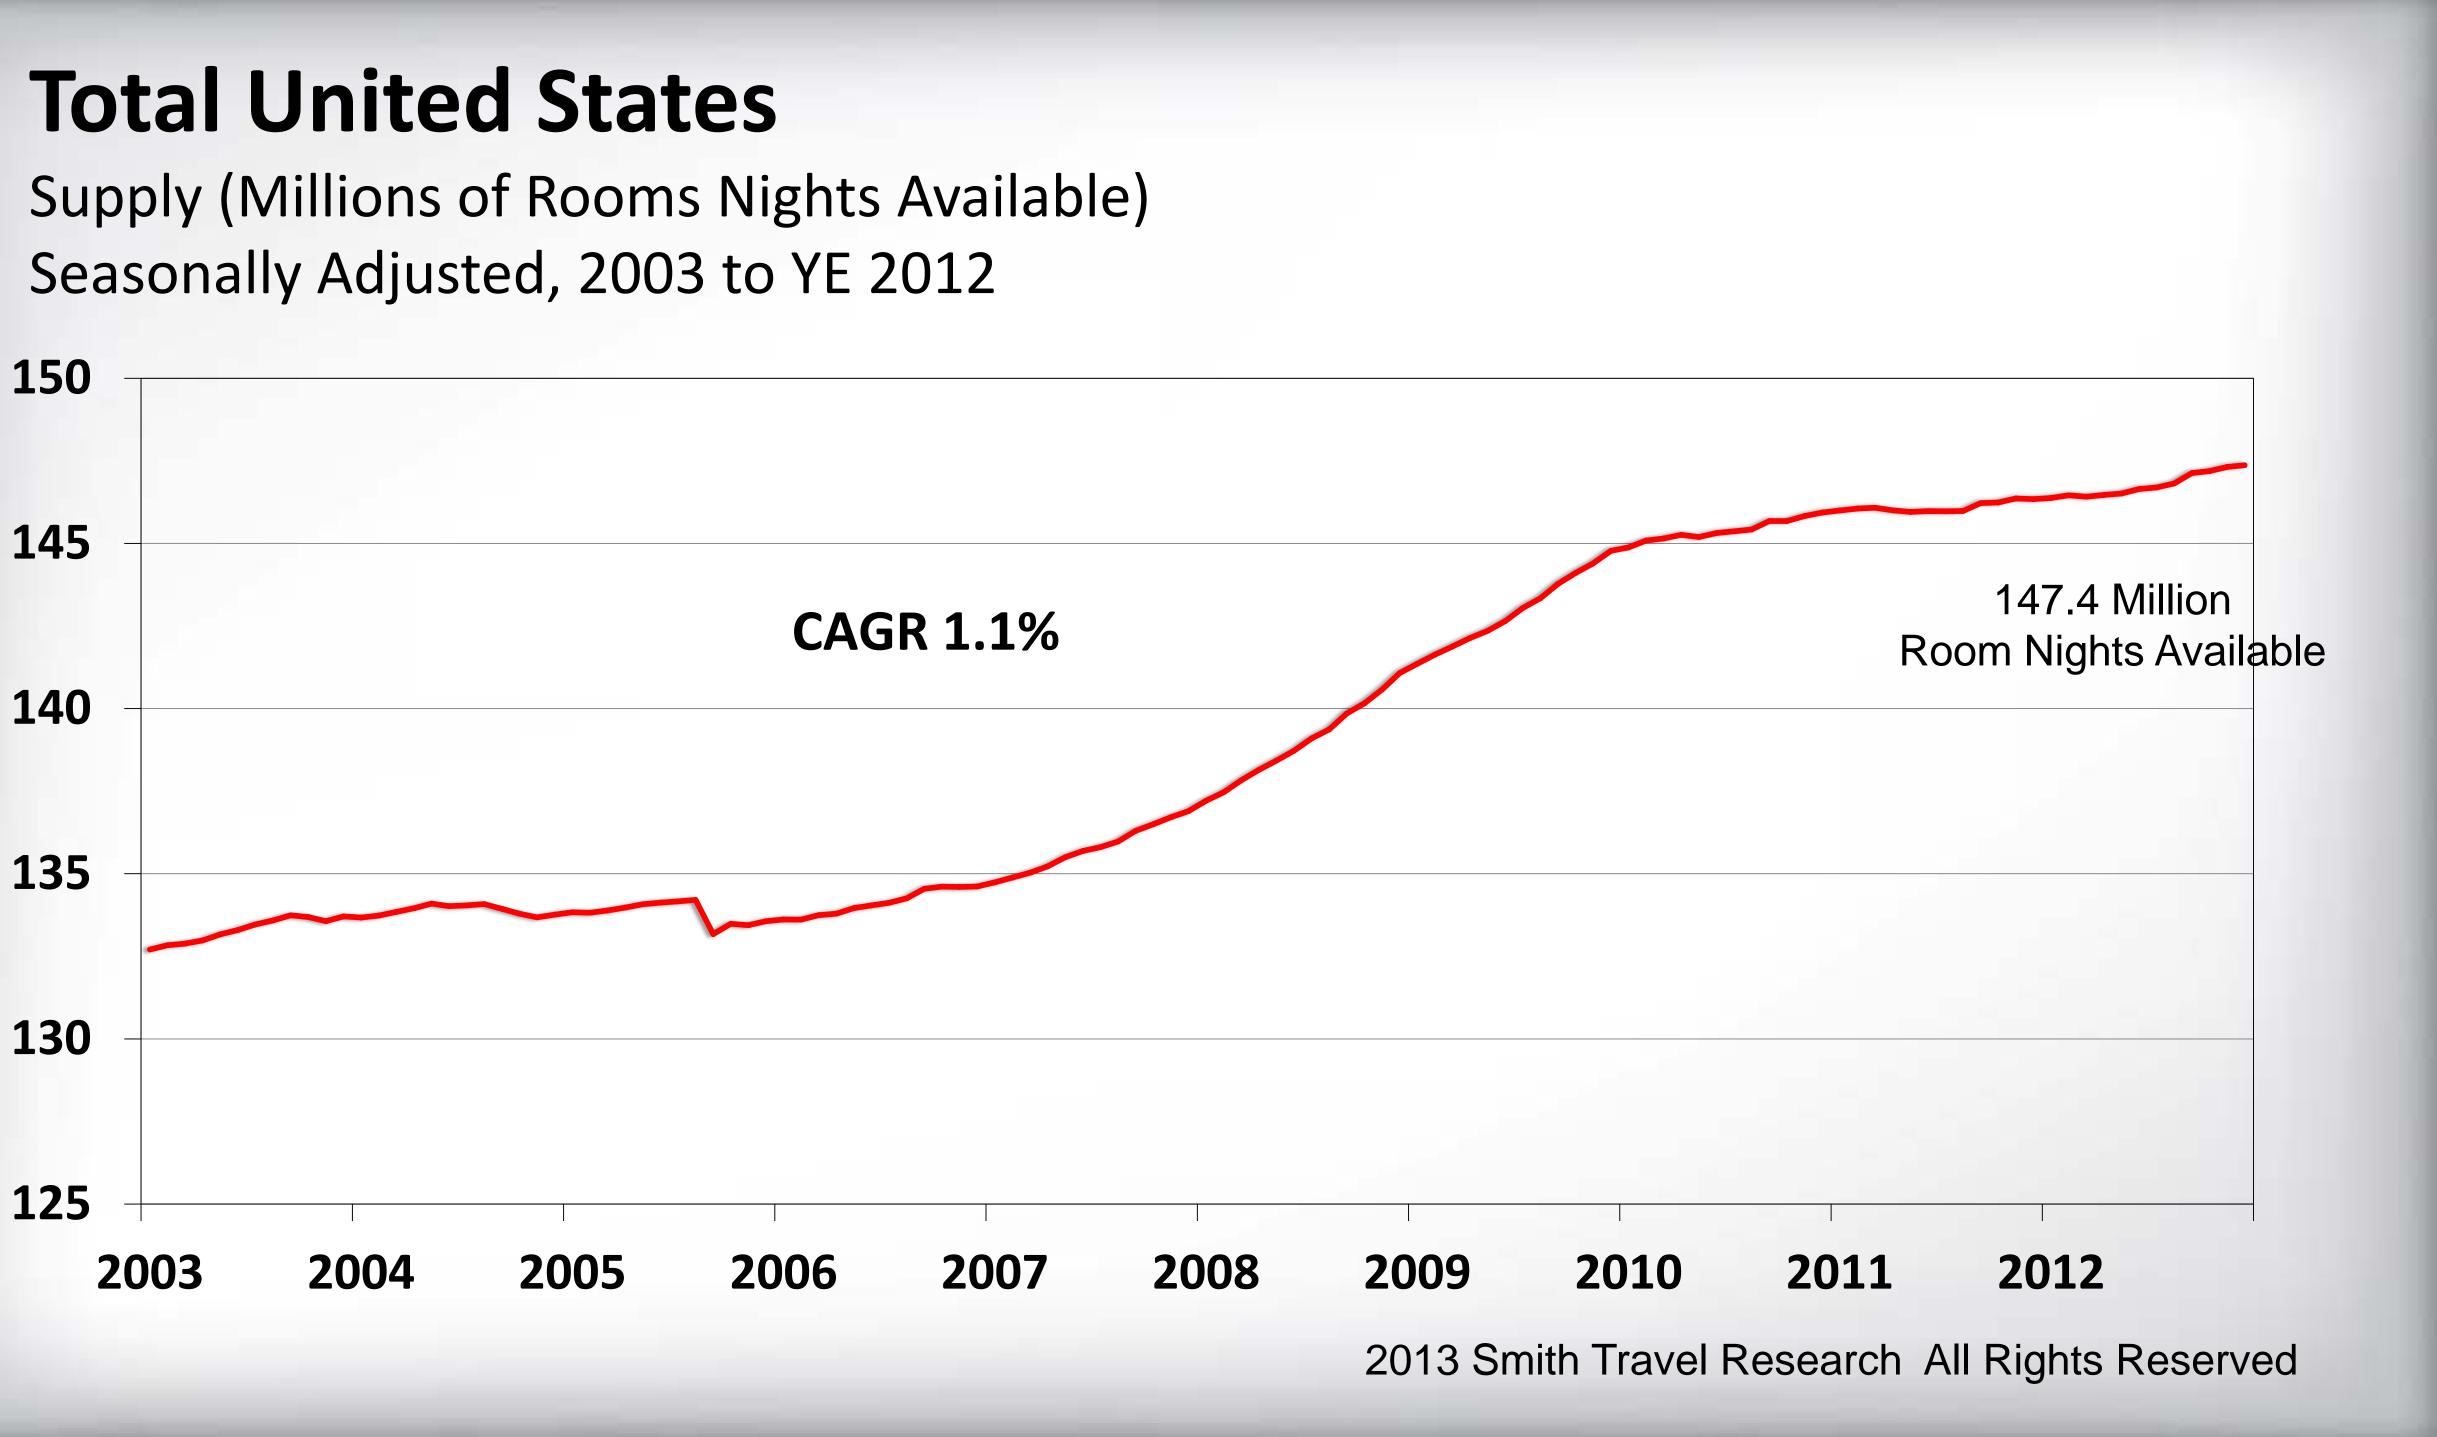

# **Total United States**

**Room Supply/Demand Percent Change** Twelve Month Moving Average, 1989 to YE 2012