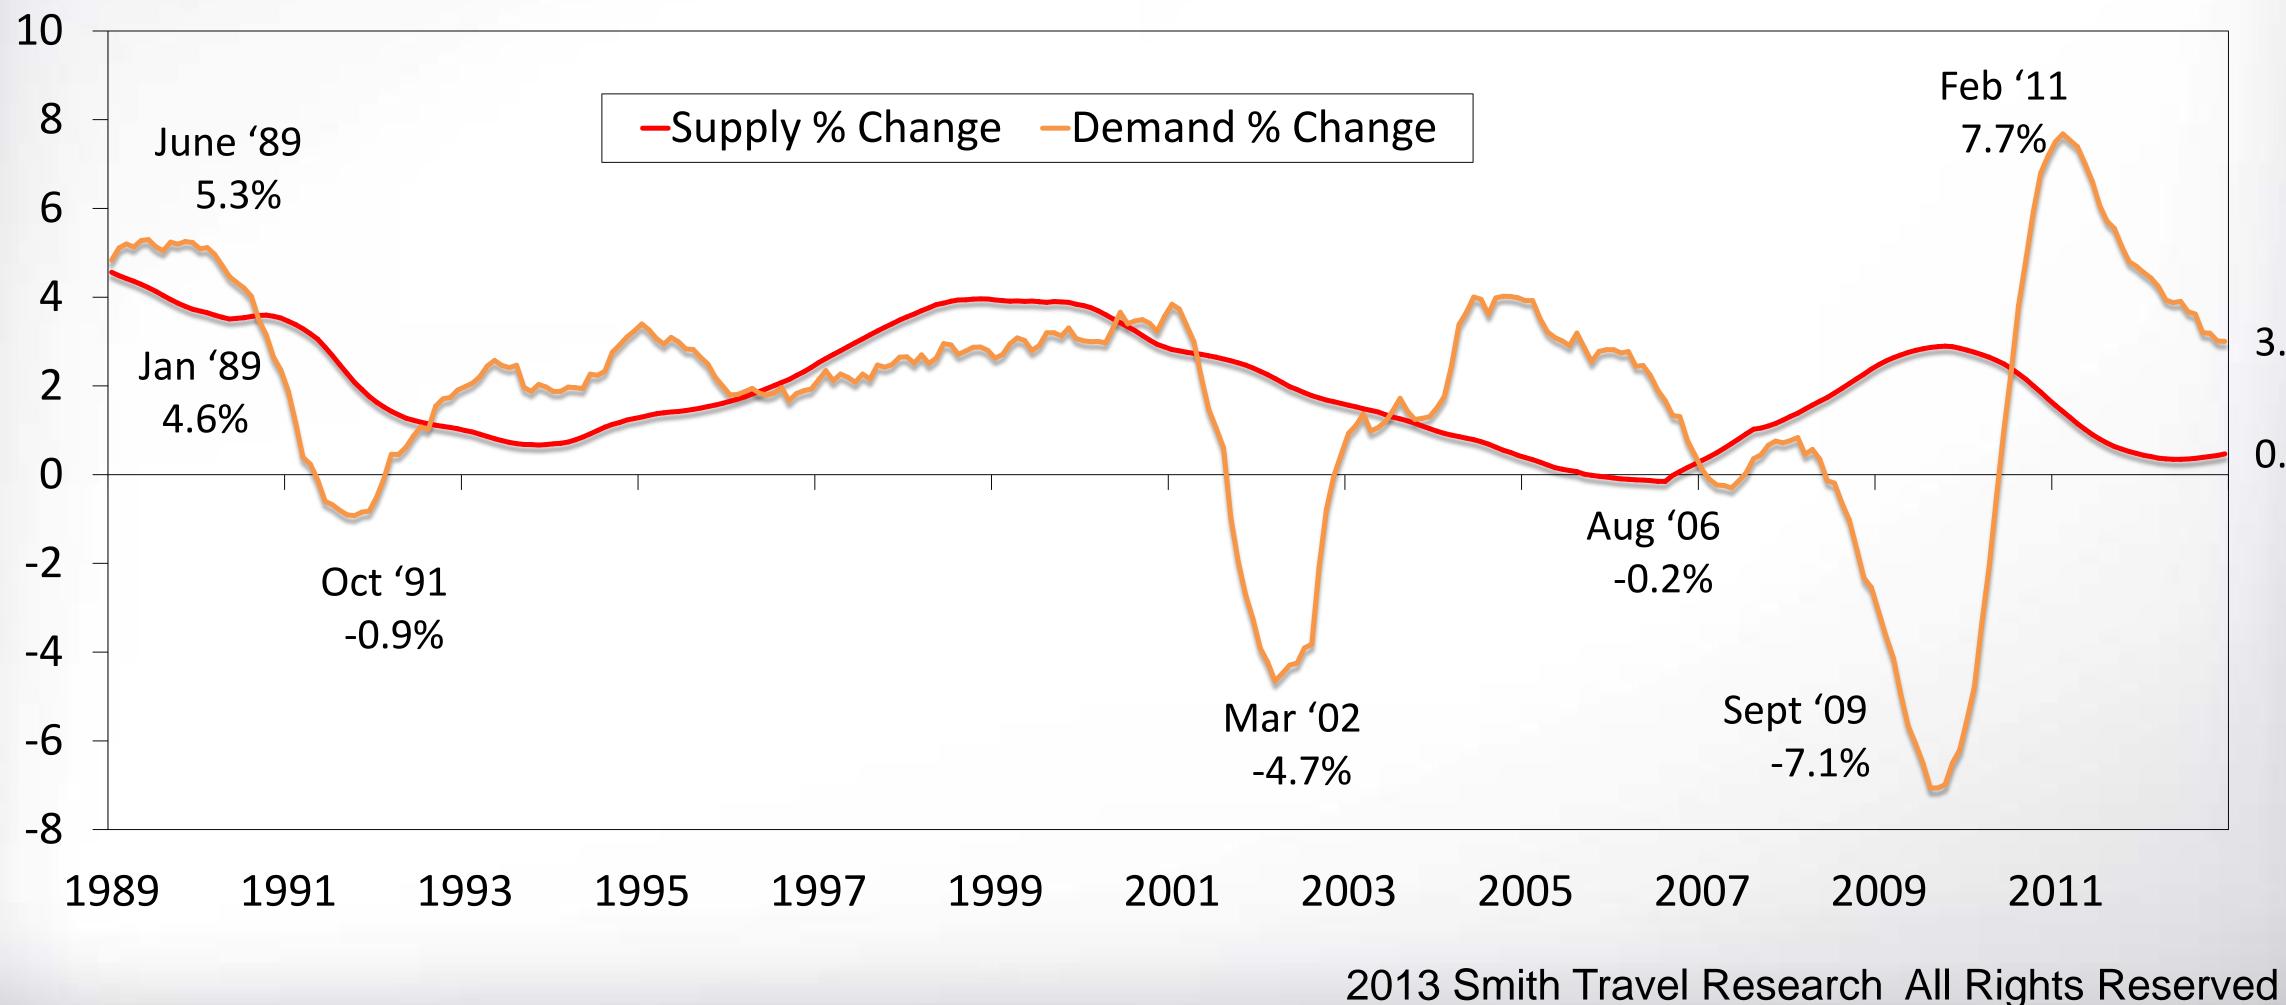

# **Total United States**

**Room Supply/Demand Percent Change** Twelve Month Moving Average, 1989 to YE 2012