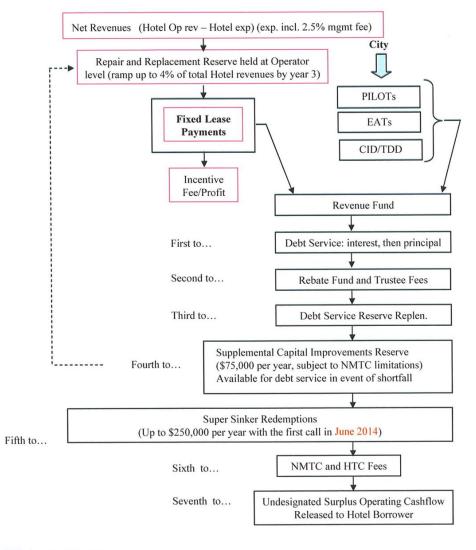

Laurel Embassy Suites Proposed Waterfall of Funds 12.16.09

Key: Pink denotes Operator; Black denotes Trust Estate

CDFA: Advancing Development Finance Knowledge, Networks & Innovation

www.cdfa.net

CDFA-Stifel Nicolaus Innovative Deals Webcast Series